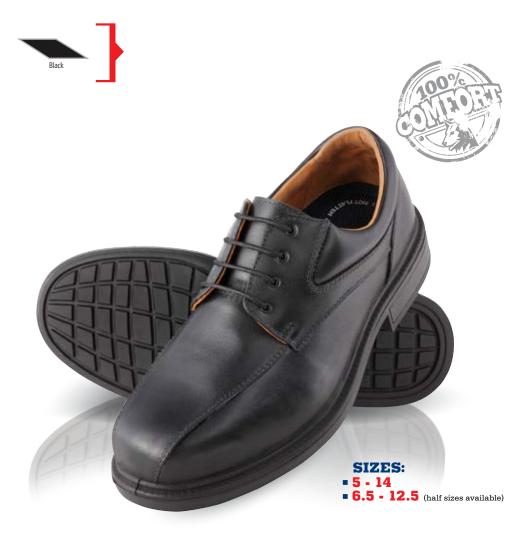

# MANLY.

316109 ▶

**Description:** Derby style executive lace up shoe with padded collar.

**Upper Materials:** Cowhide water-resistant fullgrain premium leather, quarter and tongue lining and stitched nylon thread. Non-corrosive lacing.

Toe Cap: 200J Safety Steel.

**Full Innersole:** A full length footbed that is inserted into the footwear to offer additional support and comfort. This footbed is made from soft polyurethane that will retain its shape and thickness throughout the life of the boot.

Insole: A full length anti-bacterial / anti-fungal punch woven, PORON® Permafresh covered insole. Increases breathability, wicking and adds superior cushioning under foot.

MANLY (316109) FEATURES:

**Midsole:** Directly moulded Polyurethane midsole for greater shock absorption.

**Outsole:** Antistatic Thermoplastic Urethane (TPU) outsole for superior wear properties. Heat resistant to 130°C.